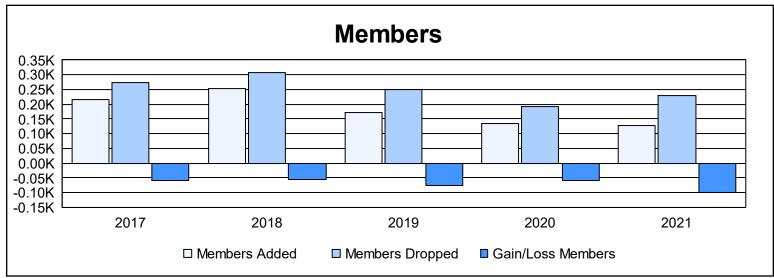

District C 2 As of June 2021 Cumulative

| Year      | New<br>Clubs | Dropped<br>Clubs | Gain/<br>Loss<br>Clubs | New<br>Members | Charter<br>Members | Reinstate<br>Members | Transfer<br>Members | Total<br>Member<br>Added | Total<br>Members<br>Dropped | Gain/<br>Loss<br>Members |
|-----------|--------------|------------------|------------------------|----------------|--------------------|----------------------|---------------------|--------------------------|-----------------------------|--------------------------|
| 2016-2017 | 2            | 3                | -1                     | 150            | 48                 | 5                    | 12                  | 215                      | 274                         | -59                      |
| 2017-2018 | 1            | 2                | -1                     | 194            | 36                 | 6                    | 17                  | 253                      | 308                         | -55                      |
| 2018-2019 | 0            | 1                | -1                     | 143            | 6                  | 11                   | 13                  | 173                      | 249                         | -76                      |
| 2019-2020 | 0            | 0                | 0                      | 117            | 1                  | 8                    | 8                   | 134                      | 192                         | -58                      |
| 2020-2021 | 0            | 3                | -3                     | 99             | 1                  | 6                    | 21                  | 127                      | 228                         | -101                     |
| Average   | 1            | 2                | -1                     | 141            | 18                 | 7                    | 14                  | 180                      | 250                         | -70                      |