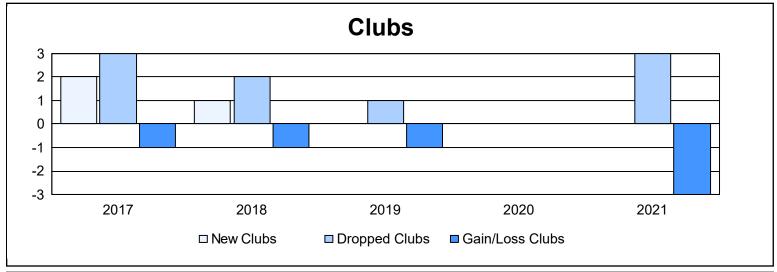

District C 2 As of June 2021 Cumulative

| Year      | New<br>Clubs | Dropped<br>Clubs | Gain/<br>Loss<br>Clubs | New<br>Members | Charter<br>Members | Reinstate<br>Members | Transfer<br>Members | Total<br>Member<br>Added | Total<br>Members<br>Dropped | Gain/<br>Loss<br>Members |
|-----------|--------------|------------------|------------------------|----------------|--------------------|----------------------|---------------------|--------------------------|-----------------------------|--------------------------|
| 2016-2017 | 2            | 3                | -1                     | 150            | 48                 | 5                    | 12                  | 215                      | 274                         | -59                      |
| 2017-2018 | 1            | 2                | -1                     | 194            | 36                 | 6                    | 17                  | 253                      | 308                         | -55                      |
| 2018-2019 | 0            | 1                | -1                     | 143            | 6                  | 11                   | 13                  | 173                      | 249                         | -76                      |
| 2019-2020 | 0            | 0                | 0                      | 117            | 1                  | 8                    | 8                   | 134                      | 192                         | -58                      |
| 2020-2021 | 0            | 3                | -3                     | 99             | 1                  | 6                    | 21                  | 127                      | 228                         | -101                     |
| Average   | 1            | 2                | -1                     | 141            | 18                 | 7                    | 14                  | 180                      | 250                         | -70                      |